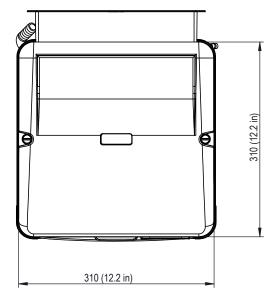

\*\* 19 mm (0.75 in) adaptors are supplied

Modify:

Drawer:

| <del> </del>                   | <u> </u>                          |                                |  |  |
|--------------------------------|-----------------------------------|--------------------------------|--|--|
| Voltage-Frequency              | 115V - 60Hz                       |                                |  |  |
| Current Consumption (Cooling)  | 2,8 A * (3,0 A**)                 |                                |  |  |
| Current Consumption (Heating)  | 2,5A ***                          |                                |  |  |
| Power Consumption (Cooling)    | 260 W *                           |                                |  |  |
| Power Consumption (Heating)    | 300 W ***                         |                                |  |  |
| Cooling Capacity               | 670 W *                           | 2280 Btu\h *                   |  |  |
| Dimensions                     | 310mm x 310mm x 458mm (h)         | 12.2in x 12.2in x 18.03 in (h) |  |  |
| Weight                         | 19,7 kg                           | 43,4 lb                        |  |  |
| Min and Max Water Flow         | 500 l\h - 800 l/h                 | 132 Usgal\h - 211 Usgal\h      |  |  |
| Air Flow                       | 160 m³\h                          | 5650 CFH                       |  |  |
| Maximum Exchanger's Pressure   | 1 bar                             | 14,4 PSI                       |  |  |
| Ambient Temperature Range      | 10°C - 38°C                       | 50°F - 100°F                   |  |  |
| Water Temperature Range        | 5°C - 30°C                        | 41°F - 86°F                    |  |  |
| Unit of measure of temperature | °F (also °C available on request) |                                |  |  |
| Protection Grade               | IPX4                              |                                |  |  |
| Refrigerant                    | R290                              |                                |  |  |
|                                |                                   |                                |  |  |