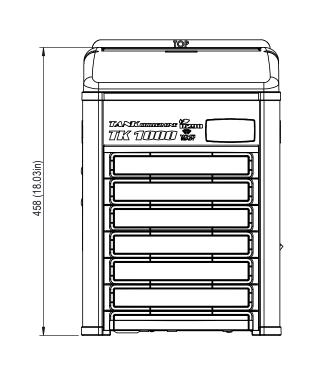

\*\* 19 mm (0.75 in) adaptors are supplied

Modify:

Drawer:

| <del> </del>                   | <u> </u>                          |                                |  |  |
|--------------------------------|-----------------------------------|--------------------------------|--|--|
| Voltage-Frequency              | 115V - 60Hz                       |                                |  |  |
| Current Consumption (Cooling)  | 2,8 A * (3,0 A**)                 |                                |  |  |
| Current Consumption (Heating)  | 2,5A ***                          |                                |  |  |
| Power Consumption (Cooling)    | 260 W *                           |                                |  |  |
| Power Consumption (Heating)    | 300 W ***                         |                                |  |  |
| Cooling Capacity               | 670 W *                           | 2280 Btu\h *                   |  |  |
| Dimensions                     | 310mm x 310mm x 458mm (h)         | 12.2in x 12.2in x 18.03 in (h) |  |  |
| Weight                         | 19,7 kg                           | 43,4 lb                        |  |  |
| Min and Max Water Flow         | 500 l\h - 800 l/h                 | 132 Usgal\h - 211 Usgal\h      |  |  |
| Air Flow                       | 160 m³\h                          | 5650 CFH                       |  |  |
| Maximum Exchanger's Pressure   | 1 bar                             | 14,4 PSI                       |  |  |
| Ambient Temperature Range      | 10°C - 38°C                       | 50°F - 100°F                   |  |  |
| Water Temperature Range        | 5°C - 30°C                        | 41°F - 86°F                    |  |  |
| Unit of measure of temperature | °F (also °C available on request) |                                |  |  |
| Protection Grade               | IPX4                              |                                |  |  |
| Refrigerant                    | R290                              |                                |  |  |
|                                |                                   |                                |  |  |