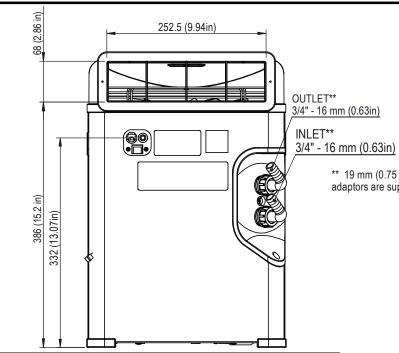

\*\* 19 mm (0.75 in) adaptors are supplied

Modify:

Drawer:

| <del> </del>                   | <u> </u>                          |                                |  |  |
|--------------------------------|-----------------------------------|--------------------------------|--|--|
| Voltage-Frequency              | 115V - 60Hz                       |                                |  |  |
| Current Consumption (Cooling)  | 2,8 A * (3,0 A**)                 |                                |  |  |
| Current Consumption (Heating)  | 2,5A ***                          |                                |  |  |
| Power Consumption (Cooling)    | 260 W *                           |                                |  |  |
| Power Consumption (Heating)    | 300 W ***                         |                                |  |  |
| Cooling Capacity               | 670 W *                           | 2280 Btu\h *                   |  |  |
| Dimensions                     | 310mm x 310mm x 458mm (h)         | 12.2in x 12.2in x 18.03 in (h) |  |  |
| Weight                         | 19,7 kg                           | 43,4 lb                        |  |  |
| Min and Max Water Flow         | 500 l\h - 800 l/h                 | 132 Usgal\h - 211 Usgal\h      |  |  |
| Air Flow                       | 160 m³\h                          | 5650 CFH                       |  |  |
| Maximum Exchanger's Pressure   | 1 bar                             | 14,4 PSI                       |  |  |
| Ambient Temperature Range      | 10°C - 38°C                       | 50°F - 100°F                   |  |  |
| Water Temperature Range        | 5°C - 30°C                        | 41°F - 86°F                    |  |  |
| Unit of measure of temperature | °F (also °C available on request) |                                |  |  |
| Protection Grade               | IPX4                              |                                |  |  |
| Refrigerant                    | R290                              |                                |  |  |
|                                |                                   |                                |  |  |