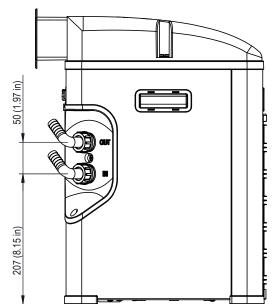

\*\* 19 mm (0.75 in) adaptors are supplied

Modify:

Drawer:

| <del> </del>                   | <u> </u>                          |                                |  |  |
|--------------------------------|-----------------------------------|--------------------------------|--|--|
| Voltage-Frequency              | 115V - 60Hz                       |                                |  |  |
| Current Consumption (Cooling)  | 2,8 A * (3,0 A**)                 |                                |  |  |
| Current Consumption (Heating)  | 2,5A ***                          |                                |  |  |
| Power Consumption (Cooling)    | 260 W *                           |                                |  |  |
| Power Consumption (Heating)    | 300 W ***                         |                                |  |  |
| Cooling Capacity               | 670 W *                           | 2280 Btu\h *                   |  |  |
| Dimensions                     | 310mm x 310mm x 458mm (h)         | 12.2in x 12.2in x 18.03 in (h) |  |  |
| Weight                         | 19,7 kg                           | 43,4 lb                        |  |  |
| Min and Max Water Flow         | 500 l\h - 800 l/h                 | 132 Usgal\h - 211 Usgal\h      |  |  |
| Air Flow                       | 160 m³\h                          | 5650 CFH                       |  |  |
| Maximum Exchanger's Pressure   | 1 bar                             | 14,4 PSI                       |  |  |
| Ambient Temperature Range      | 10°C - 38°C                       | 50°F - 100°F                   |  |  |
| Water Temperature Range        | 5°C - 30°C                        | 41°F - 86°F                    |  |  |
| Unit of measure of temperature | °F (also °C available on request) |                                |  |  |
| Protection Grade               | IPX4                              |                                |  |  |
| Refrigerant                    | R290                              |                                |  |  |
|                                |                                   |                                |  |  |